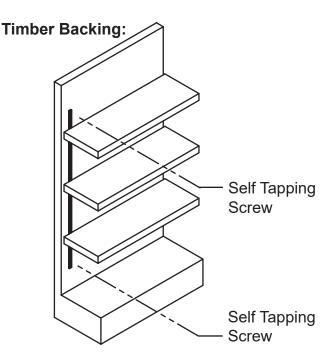

1300 4 DISPLAYS

2.2- For gondolas with a timber backing, use self tapping screws the assemble the Power Track. (Pilot holes recommended)

THE DESIGNS & CONCEPTS SHOWN ARE THE PROPERTY OF SI RETAIL Pty Ltd. NO PART MAY BE SHOWN, QUOTED OR REPRODUCED TO ANY THIRD PARTY WITHOUT PRIOR WRITTEN PERMISSION FROM SI RETAIL Pty Ltd. COPYRIGHT © 2015