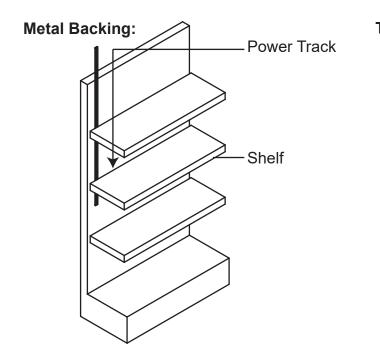

#### Step 2 - Attach Power Track(s)

Assemble the Power Track(s) to the back wall of the gondola. Starting from the top, slide the Power Track down behind the existing shelves.

2.1- For gondolas with a sheetmetal backing, use the magnetic tape to stick the Power Track on.