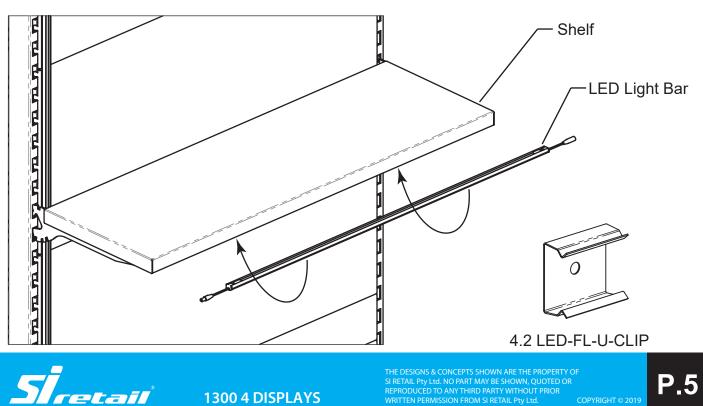

#### Step 4 - Attach LED Light Bars

Attach the LED Light Bars to the shelf.

4.1- For metal and wire shelves, use the integrated magnets supplied.

4.2- For timber shelves, use the U-Clips (LED-FL-U-CLIP). Pre-screw the clips into the timber shelf before attaching the LED Light Bars.