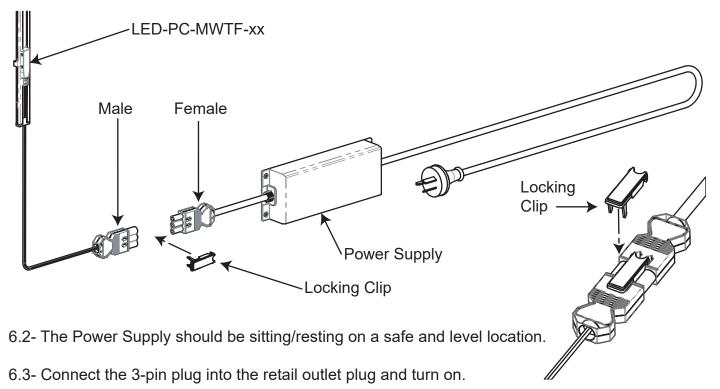

#### **Step 6 - Attach Power Supply**

6.1- Attach LED-PC-MWTF-xx (Power Track to Power Supply Connector) to the Power Supply plug. Use the Locking Clip to secure the 2 plugs together; preventing them from coming apart.

6.4- Check that all LED Light Bars are on and working.

1300 4 DISPLAYS

THE DESIGNS & CONCEPTS SHOWN ARE THE PROPERTY OF SI RETAIL Pty Ltd. NO PART MAY BE SHOWN, QUOTED OR REPRODUCED TO ANY THIRD PARTY WITHOUT PRIOR WRITTEN PERMISSION FROM SI RETAIL Pty Ltd. COPYRIC