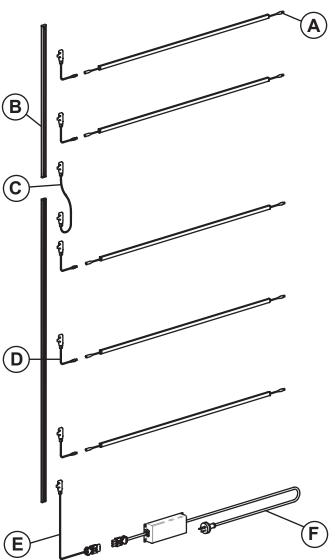

### **Product Specifications**

A - LED Light Bar: 6500K (Cool White)

| Lengths: | 550mm          | 850mm          | 1150mm          |
|----------|----------------|----------------|-----------------|
| Power:   | 6W             | 9W             | 12W             |
| SKU:     | LED-FL-65K-550 | LED-FL-65K-850 | LED-FL-65K-1150 |

- B Power Track: with Magnetic Backing Lengths: 600mm 900mm 1200mm 1800mm SKU: LED-PT-600-xx LED-PT-900-xx LED-PT-1200-xx LED-PT-1800xx Colours: Black (BK) / White (WT)
- **C** Power Track to Power Track Connector:

| Cable Lengui. | 20011111     |              |
|---------------|--------------|--------------|
| Colour:       | Black        | White        |
| SKU:          | LED-PC-TT-BK | LED-PC-TT-WT |
|               |              |              |

**D** - Power Track to LED Light Bar Connector:

| Cable Length: | 500mm            |                  |
|---------------|------------------|------------------|
| Colour:       | Black            | White            |
| SKU:          | LED-PC-TL-500-BK | LED-PC-TL-500-WT |
|               |                  |                  |

**E** - Power Track to Power Supply Connector:

| Cable Length: | 1000mm         |                |
|---------------|----------------|----------------|
| Colour:       | Black          | White          |
| SKU:          | LED-PC-MWTF-BK | LED-PC-MWTF-WT |

F - Power Supply: 24V Aluminium Case

| Wattage: | SKU:             | MeanWell Model: |
|----------|------------------|-----------------|
| 24V-100W | LED-TF-MW24-100W | XLG-100-24      |
| 24V-150W | LED-TF-MW24-150W | XLG-150-24      |
| 24V-200W | LED-TF-MW24-200W | XLG-200-24      |

#### Other accessories -

LED Flat Surface Mount U-Clip: SKU: LED-FL-UCLIP

INSTALLATION INSTRUCTIONS

PLEASE READ THROUGH AND UNDERSTAND EACH SECTION BEFORE COMMENCING ANY LED INSTALLATION

The image shown above is not to scale and is for demonstration purposes only