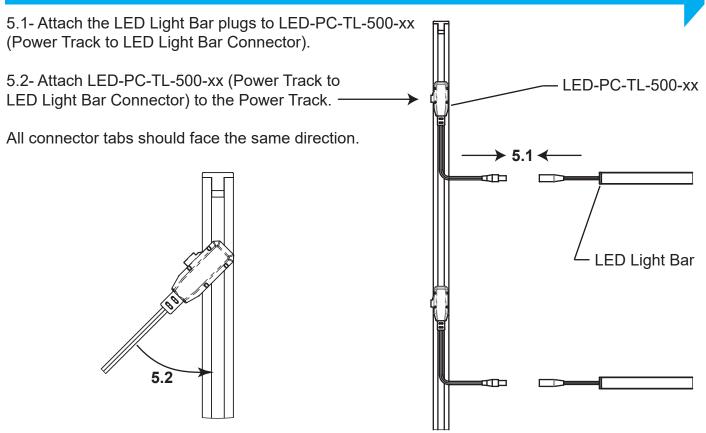

sheetmetal backing, use the magnetic tape to stick the Power Track on.



1300 4 DISPLAYS



2.2- For gondolas with a timber backing, use self tapping screws the assemble the Power Track. (Pilot holes recommended)

THE DESIGNS & CONCEPTS SHOWN ARE THE PROPERTY OF SI RETAIL Pty Ltd. NO PART MAY BE SHOWN, QUOTED OR REPRODUCED TO ANY THIRD PARTY WITHOUT PRIOR WRITTEN PERMISSION FROM SI RETAIL Pty Ltd. COPYRIGHT © 2015

#### **Step 3 - Attach Connectors**



#### Step 4 - Attach LED Light Bars

Attach the LED Light Bars to the shelf.

4.1- For metal and wire shelves, use the integrated magnets supplied.

4.2- For timber shelves, use the U-Clips (LED-FL-U-CLIP). Pre-screw the clips into the timber shelf before attaching the LED Light Bars.



### Step 5 - Assemble the LED Light Bar Connectors



#### **Step 6 - Attach Power Supply**

6.1- Attach LED-PC-MWTF-xx (Power Track to Power Supply Connector) to the Power Supply plug. Use the Locking Clip to secure the 2 plugs together; preventing them from coming apart.



6.4- Check that all LED Light Bars are on and working.



1300 4 DISPLAYS

THE DESIGNS & CONCEPTS SHOWN ARE THE PROPERTY OF SI RETAIL Pty Ltd. NO PART MAY BE SHOWN, QUOTED OR REPRODUCED TO ANY THIRD PARTY WITHOUT PRIOR WRITTEN PERMISSION FROM SI RETAIL Pty Ltd. COPYRIC

# EZI-LED<sup>™</sup> SHELF LIGHTING

#### **Installation Checklist**

Tick when completed

- 1. Before installation, check that all parts have been unpacked and checked for any damage.
- 2. Check that no more than the recommended LED Light Bars are attached to the one Power Supply. (*Refer to the Table