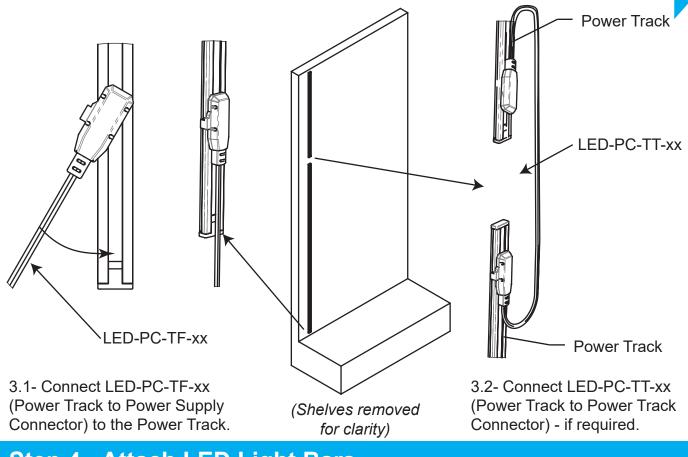

O ANY THIRD PARTY WITHOUT PRIOR WRITTEN PERMISSION FROM SI RETAIL Pty Ltd.

**P.3** 

#### **Step 1 - Identify Power Tracks required**



#### Step 2 - Attach Power Track(s)

Assemble the Power Track(s) to the back wall of the gondola. Starting from the top, slide the Power Track down behind the existing shelves.



2.1- For gondolas with a sheetmetal backing, use the magnetic tape to stick the Power Track on.



1300 4 DISPLAYS



2.2- For gondolas with a timber backing, use self tapping screws the assemble the Power Track. (Pilot holes recommended)

THE DESIGNS & CONCEPTS SHOWN ARE THE PROPERTY OF SI RETAIL Pty Ltd. NO PART MAY BE SHOWN, QUOTED OR REPRODUCED TO ANY THIRD PARTY WITHOUT PRIOR WRITTEN PERMISSION FROM SI RETAIL Pty Ltd. COPYRIGHT © 2015

#### **Step 3 - Attach Connectors**



#### Step 4 - Attach LED Light Bars

Attach the LED Light Bars to the shelf.

4.1- For metal and wire shelves, use the integrated magnets supplied.

4.2- For timber shelves, use the U-Clips (LED-FL-U-CLIP). Pre-screw the clips into the timber shelf before attaching the LED Light Bars.



### Step 5 - Assemble the LED Light Bar Connectors



#### **Step 6 - Attach Power Supply**

6.1- Attach LED-PC-MWTF-xx (Power Track to Power Supply Connector) to the Power Supply plug. Use the Locking Clip to secure the 2 plugs together; preventing them from coming apart.



6.4- Check that all LED Light Bars are on and working.



1300 4 DISPLAYS

THE DESIGNS & CONCEPTS SHOWN ARE THE PROPERTY OF SI RETAIL Pty Ltd. NO PART MAY BE SHOWN, QUOTED OR REPRODUCED TO ANY THIRD PARTY WITHOUT PRIOR WRITTEN PERMI