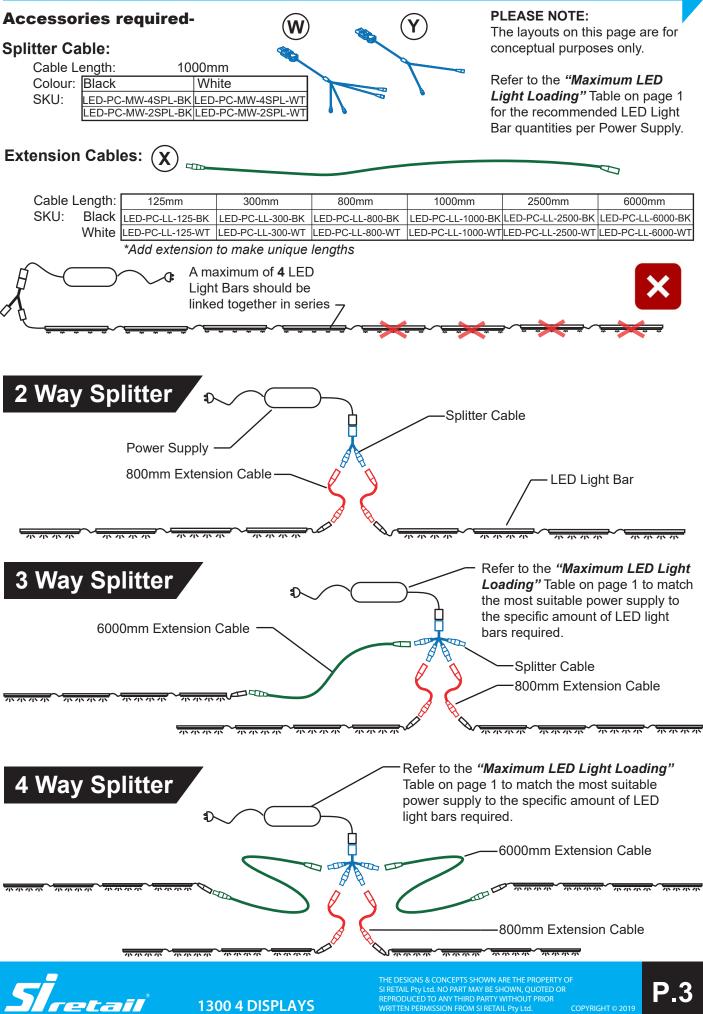

#### **IMPORTANT: Maximum LED Light Loading per Power Supply -**

|                 |          |                 | LED Light Bars |            |              |
|-----------------|----------|-----------------|----------------|------------|--------------|
|                 |          | MeanWell Model: | 550mm (6W)     | 850mm (9W) | 1150mm (12W) |
| er<br>Iv        | 24V-100W | XLG-100-24      | 16             | 11         | 8            |
| Power<br>Supply | 24V-150W | XLG-150-24      | 25             | 16         | 14           |
| ч<br>С          | 24V-200W | XLG-200-24      | 32             | 22         | 16           |

|            |          |                 |            | LED Light Bars |              |
|------------|----------|-----------------|------------|----------------|--------------|
|            |          | MeanWell Model: | 550mm (6W) | 850mm (9W)     | 1150mm (12W) |
| er<br>oly  | 24V-100W | XLG-100-24      | 16         | 11             | 8            |
| ddn<br>Mo, | 24V-150W | XLG-150-24      | 25         | 16             | 14           |
| σŇ         | 24V-200W | XLG-200-24      | 32         | 22             | 16           |