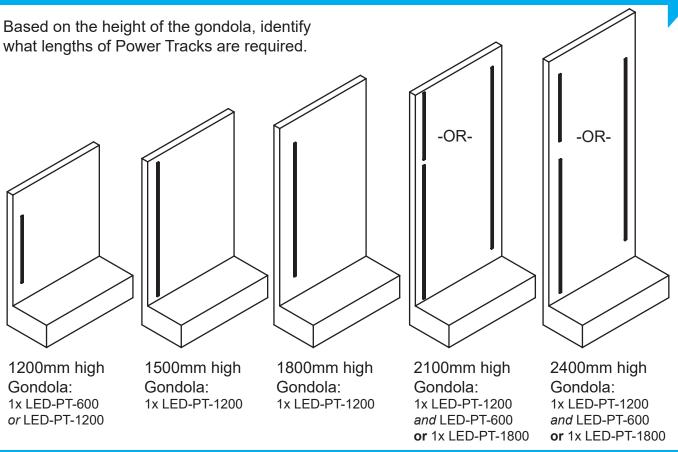

16             | 11         | 8            |
| Power<br>Supply | 24V-150W | XLG-150-24      | 25             | 16         | 14           |
| ч<br>С          | 24V-200W | XLG-200-24      | 32             | 22         | 16           |



1300 4 DISPLAYS

THE DESIGNS & CONCEPTS SHOWN ARE THE PROPERTY OF SI RETAIL Pty Ltd. NO PART MAY BE SHOWN, QUOTED OR REPRODUCED TO ANY THIRD PARTY WITHOUT PRIOR WITTEN PERMISSION FROM SI RETAIL Pty Ltd. COPYRIGHT «

#### **Power Track Layout Options**



#### **Pelmet & In-Series Options**



**1300 4 DISPLAYS** 

THE DESIGNS & CONCEPTS SHOWN ARE THE PROPERTY OF SI RETAIL Pty Ltd. NO PART MAY BE SHOWN, QUOTED OR REPRODUCED TO ANY THIRD PARTY WITHOUT PRIOR WRITTEN PERMISSION FROM SI RETAIL Pty Ltd.

**P.3** 

#### **Step 1 - Identify Power Tracks required**



#### Step 2 - Attach Power Track(s)

Assemble the Power Track(s) to the back wall of the gondola. Starting from the top, slide the Power Track down behind the existing shelves.



2.1- For gondolas with a sheetmetal backing, use the magnetic tape to stick the Power Track on.



1300 4 DISPLAYS



2.2- For gondolas with a timber backing, use self tapping screws the assemble the Power Track. (Pilot holes recommended)

THE DESIGNS & CONCEPTS SHOWN ARE THE PROPERTY OF SI RETAIL Pty Ltd. NO PART MAY BE SHOWN, QUOTED OR REPRODUCED TO ANY THIRD PARTY WITHOUT PRIOR WRITTEN PERMISSION FROM SI RETAIL Pty Ltd. COPYRIGHT © 2015

#### **Step 3 - Attach Connectors**



#### Step 4 - Attach LED Light Bars

Attach the LED Light Bars to the shelf.

4.1- For metal and wire shelves, use the integrated magn