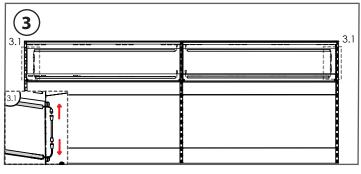

#### SIGNBOX ASSEMBLY INSTRUCTIONS

Series Configuration 600mm, 914mm & 1200mm

#### **IMPORTANT - FOR YOUR SAFETY**

- 2 people are required for the Signbox assembly to the gondola.
- Never use damaged parts

PARTS LIST

| LETTER | DESCRIPTION         |  |  |
|--------|---------------------|--|--|
| Α      | CLEAR WINDOW        |  |  |
| В      | WINDOW DIFFUSER     |  |  |
| С      | BASE DIFFUSER       |  |  |
| D      | BRACKETS            |  |  |
| E      | BASE (SUB-ASSEMBLY) |  |  |
| F      | LID (SUB-ASSEMBLY)  |  |  |
| G      | CABLE GROMMETS      |  |  |
| Н      | M6x12 C/SUNK BOLT   |  |  |
| 1      | L.E.D LIGHTBAR(S)   |  |  |
| J      | CONNECTOR(S)        |  |  |
| K      | SPLITTER CABLE      |  |  |
| L      | POWER SUPPLY        |  |  |

## PLEASE READ THE STEPS BELOW BEFORE COMMENCING ANY ASSEMBLY

THIS DOCUMENT
M AY NOT BE
SHOWN OR
REPRODUCED BY
ANY OTHER PARTY
WITHOUT PRIOR
WRITEN CONSENT
FROM SI RETAIL PTY
LITD. ©2022.

ASSEMBLY INSTRUCTIONS