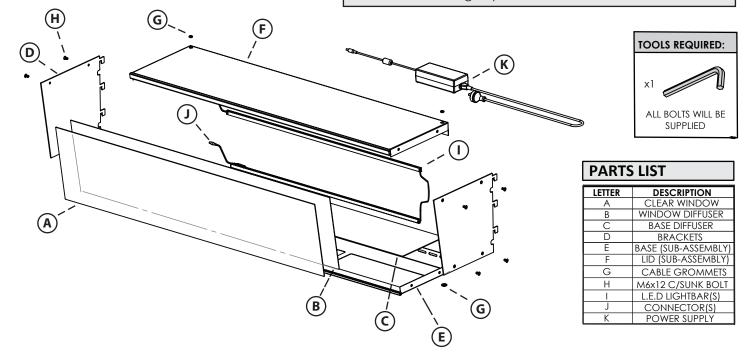

## PLEASE READ THE STEPS BELOW BEFORE COMMENCING ANY ASSEMBLY

THIS DOCUMENT
M AY NOT BE
SHOWN OR
REPRODUCED BY
ANY OTHER PARTY
WITHOUT PRIOR
WRITEN CONSENT
FROM SI RETAIL PTY
LITD. © 2022.

| ASSEMBLY INSTRUCTIONS |  |
|-----------------------|--|
| TITLE:                |  |
| SIGNBOX - SINGLE      |  |

#### **IMPORTANT - FOR YOUR SAFETY**

- 2 people are required for the Signbox assembly to the gondola.
- Never use damaged parts

| PARTS  | PARTS LIST          |  |  |  |  |
|--------|---------------------|--|--|--|--|
| LETTER | DESCRIPTION         |  |  |  |  |
| Α      | CLEAR WINDOW        |  |  |  |  |
| В      | WINDOW DIFFUSER     |  |  |  |  |
| С      | BASE DIFFUSER       |  |  |  |  |
| D      | BRACKETS            |  |  |  |  |
| E      | BASE (SUB-ASSEMBLY) |  |  |  |  |
| F      | LID (SUB-ASSEMBLY)  |  |  |  |  |
| G      | CABLE GROMMETS      |  |  |  |  |
| Н      | M6x12 C/SUNK BOLT   |  |  |  |  |
|        | L.E.D LIGHTBAR(S)   |  |  |  |  |
| J      | CONNECTOR(S)        |  |  |  |  |
| K      | POWER TRACK         |  |  |  |  |
|        | POWER SUPPLY        |  |  |  |  |