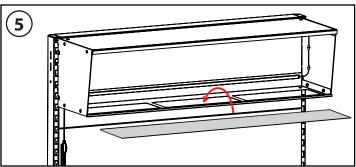

### **IMPORTANT - FOR YOUR SAFETY**

- 2 people are required for the Signbox assembly to the gondola.
- Never use damaged parts

## PLEASE READ THE STEPS BELOW BEFORE COMMENCING ANY ASSEMBLY

THIS DOCUMENT
M AY NOT BE
SHOWN OR
REPRODUCED BY
ANY OTHER PARTY
WITHOUT PRIOR
WRITEN CONSENT
FROM SI RETAIL PTY
LITD. © 2022.

| ASSEMBLY INSTRUCTIONS |  |
|-----------------------|--|
| TITLE:                |  |
| SIGNBOX - SINGLE      |  |