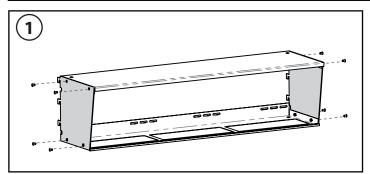

## SIGNBOX ASSEMBLY INSTRUCTIONS

Single Configuration 600mm, 914mm & 1200mm

### **IMPORTANT - FOR YOUR SAFETY**

- 2 people are required for the Signbox assembly to the gondola.
- Never use damaged parts

## PLEASE READ THE STEPS BELOW BEFORE COMMENCING ANY ASSEMBLY

THIS DOCUMENT
M AY NOT BE
SHOWN OR
REPRODUCED BY
ANY OTHER PARTY
WITHOUT PRIOR
WRITEN CONSENT
FROM SI RETAIL PTY
LITD. © 2022.

| ASSEMBLY INSTRUCTIONS |  |
|-----------------------|--|
| TITLE:                |  |
| SIGNBOX - SINGLE      |  |