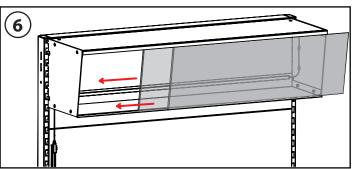

#### **IMPORTANT - FOR YOUR SAFETY**

- 2 people are required for the Signbox assembly to the gondola.
- Never use damaged parts

| PARTS  | PARTS LIST          |  |  |  |  |
|--------|---------------------|--|--|--|--|
| LETTER | DESCRIPTION         |  |  |  |  |
| Α      | CLEAR WINDOW        |  |  |  |  |
| В      | WINDOW DIFFUSER     |  |  |  |  |
| С      | BASE DIFFUSER       |  |  |  |  |
| D      | BRACKETS            |  |  |  |  |
| E      | BASE (SUB-ASSEMBLY) |  |  |  |  |
| F      | LID (SUB-ASSEMBLY)  |  |  |  |  |
| G      | CABLE GROMMETS      |  |  |  |  |
| Н      | M6x12 C/SUNK BOLT   |  |  |  |  |
|        | L.E.D LIGHTBAR(S)   |  |  |  |  |
| J      | CONNECTOR(S)        |  |  |  |  |
| K      | POWER TRACK         |  |  |  |  |
|        | POWER SUPPLY        |  |  |  |  |

## PLEASE READ THE STEPS BELOW BEFORE COMMENCING ANY ASSEMBLY

THIS DOCUMENT
M AY NOT BE
SHOWN OR
REPRODUCED BY
ANY OTHER PARTY
WITHOUT PRIOR
WRITTEN CONSENT
FROM SI RETAIL PTY
LITI. ©2022.

| ASSEMBLY INSTRUCTIONS         |
|-------------------------------|
| TITLE:                        |
| SIGNBOX - SINGLE (POWER TRACK |