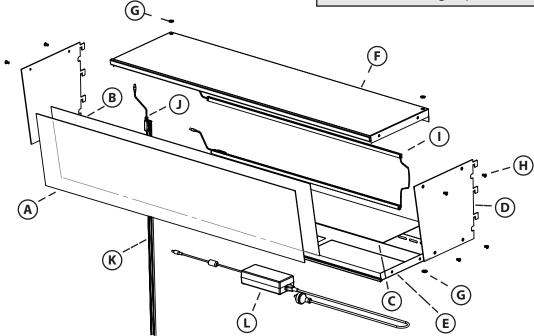

#### **IMPORTANT - FOR YOUR SAFETY**

- 2 people are required for the Signbox assembly to the gondola.
- Never use damaged parts

| PARTS  | PARTS LIST          |  |  |  |  |
|--------|---------------------|--|--|--|--|
| LETTER | DESCRIPTION         |  |  |  |  |
| Α      | CLEAR WINDOW        |  |  |  |  |
| В      | WINDOW DIFFUSER     |  |  |  |  |
| С      | BASE DIFFUSER       |  |  |  |  |
| D      | BRACKETS            |  |  |  |  |
| E      | BASE (SUB-ASSEMBLY) |  |  |  |  |
| F      | LID (SUB-ASSEMBLY)  |  |  |  |  |
| G      | CABLE GROMMETS      |  |  |  |  |
| Н      | M6x12 C/SUNK BOLT   |  |  |  |  |
|        | L.E.D LIGHTBAR(S)   |  |  |  |  |
| J      | CONNECTOR(S)        |  |  |  |  |
| K      | POWER TRACK         |  |  |  |  |
|        | POWER SUPPLY        |  |  |  |  |

#### **IMPORTANT - FOR YOUR SAFETY**

- 2 people are required for the Signbox assembly to the gondola.
- Never use damaged parts

PARTS LIST

| LETTER | DESCRIPTION         |  |  |
|--------|---------------------|--|--|
| Α      | CLEAR WINDOW        |  |  |
| В      | WINDOW DIFFUSER     |  |  |
| С      | BASE DIFFUSER       |  |  |
| D      | BRACKETS            |  |  |
| E      | BASE (SUB-ASSEMBLY) |  |  |
| F      | LID (SUB-ASSEMBLY)  |  |  |
| G      | CABLE GROMMETS      |  |  |
| Н      | M6x12 C/SUNK BOLT   |  |  |
| 1      | L.E.D LIGHTBAR(S)   |  |  |
| J      | CONNECTOR(S)        |  |  |
| K      | SPLITTER CABLE      |  |  |
| L      | POWER SUPPLY        |  |  |