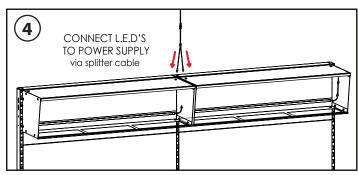

#### SIGNBOX ASSEMBLY INSTRUCTIONS

Series Configuration 600mm, 914mm & 1200mm

#### **IMPORTANT - FOR YOUR SAFETY**

- 2 people are required for the Signbox assembly to the gondola.
- Never use damaged parts

PARTS LIST

| LETTER | DESCRIPTION         |  |  |
|--------|---------------------|--|--|
| Α      | CLEAR WINDOW        |  |  |
| В      | WINDOW DIFFUSER     |  |  |
| С      | BASE DIFFUSER       |  |  |
| D      | BRACKETS            |  |  |
| E      | BASE (SUB-ASSEMBLY) |  |  |
| F      | LID (SUB-ASSEMBLY)  |  |  |
| G      | CABLE GROMMETS      |  |  |
| Н      | M6x12 C/SUNK BOLT   |  |  |
| 1      | L.E.D LIGHTBAR(S)   |  |  |
| J      | CONNECTOR(S)        |  |  |
| K      | SPLITTER CABLE      |  |  |
| L      | POWER SUPPLY        |  |  |

TITLE:

**SIGNBOX - SERIES** 

DRAWN BY:
SI RETAIL
3/3
FILE NAME:
GD-V-SB
SHEET:
3/3
REVISION:
G