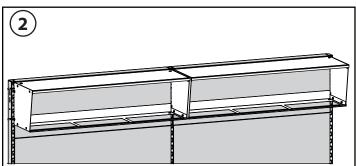

# SIGNBOX ASSEMBLY INSTRUCTIONS

Power Track Configuration 600mm, 914mm & 1200mm

#### **IMPORTANT - FOR YOUR SAFETY**

- 2 people are required for the Signbox assembly to the gondola.
- Never use damaged parts

| PARTS  | PARTS LIST          |  |  |  |  |
|--------|---------------------|--|--|--|--|
| LETTER | DESCRIPTION         |  |  |  |  |
| Α      | CLEAR WINDOW        |  |  |  |  |
| В      | WINDOW DIFFUSER     |  |  |  |  |
| С      | BASE DIFFUSER       |  |  |  |  |
| D      | BRACKETS            |  |  |  |  |
| E      | BASE (SUB-ASSEMBLY) |  |  |  |  |
| F      | LID (SUB-ASSEMBLY)  |  |  |  |  |
| G      | CABLE GROMMETS      |  |  |  |  |
| Н      | M6x12 C/SUNK BOLT   |  |  |  |  |
|        | L.E.D LIGHTBAR(S)   |  |  |  |  |
| J      | CONNECTOR(S)        |  |  |  |  |
| K      | POWER TRACK         |  |  |  |  |
|        | POWER SUPPLY        |  |  |  |  |

## PLEASE READ THE STEPS BELOW BEFORE COMMENCING ANY ASSEMBLY

THIS DOCUMENT
M AY NOT BE
SHOWN OR
REPRODUCED BY
ANY OTHER PARTY
WITHOUT PRIOR
WRITTEN CONSENT
FROM SI RETAIL PTY
LITI. ©2022.

| ASSEMBLY INSTRUCTIONS         |
|-------------------------------|
| TITLE:                        |
| SIGNBOX - SINGLE (POWER TRACK |