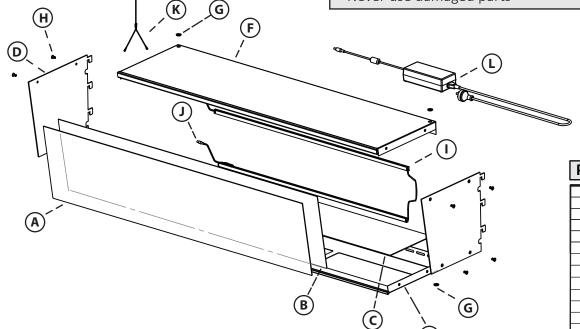

#### **IMPORTANT - FOR YOUR SAFETY**

- 2 people are required for the Signbox assembly to the gondola.
- Never use damaged parts

| PARTS  | PARTS LIST          |  |  |  |  |
|--------|---------------------|--|--|--|--|
| LETTER | DESCRIPTION         |  |  |  |  |
| Α      | CLEAR WINDOW        |  |  |  |  |
| В      | WINDOW DIFFUSER     |  |  |  |  |
| С      | BASE DIFFUSER       |  |  |  |  |
| D      | BRACKETS            |  |  |  |  |
| E      | BASE (SUB-ASSEMBLY) |  |  |  |  |
| F      | LID (SUB-ASSEMBLY)  |  |  |  |  |
| G      | CABLE GROMMETS      |  |  |  |  |
| Н      | M6x12 C/SUNK BOLT   |  |  |  |  |
|        | L.E.D LIGHTBAR(S)   |  |  |  |  |
| J      | CONNECTOR(S)        |  |  |  |  |
| K      | POWER TRACK         |  |  |  |  |
|        | POWER SUPPLY        |  |  |  |  |

#### **IMPORTANT - FOR YOUR SAFETY**

- 2 people are required for the Signbox assembly to the gondola.
- Never use damaged parts

PARTS LIST

| LETTER | DESCRIPTION         |  |  |
|--------|---------------------|--|--|
| Α      | CLEAR WINDOW        |  |  |
| В      | WINDOW DIFFUSER     |  |  |
| С      | BASE DIFFUSER       |  |  |
| D      | BRACKETS            |  |  |
| E      | BASE (SUB-ASSEMBLY) |  |  |
| F      | LID (SUB-ASSEMBLY)  |  |  |
| G      | CABLE GROMMETS      |  |  |
| Н      | M6x12 C/SUNK BOLT   |  |  |
| 1      | L.E.D LIGHTBAR(S)   |  |  |
| J      | CONNECTOR(S)        |  |  |
| K      | SPLITTER CABLE      |  |  |
| L      | POWER SUPPLY        |  |  |