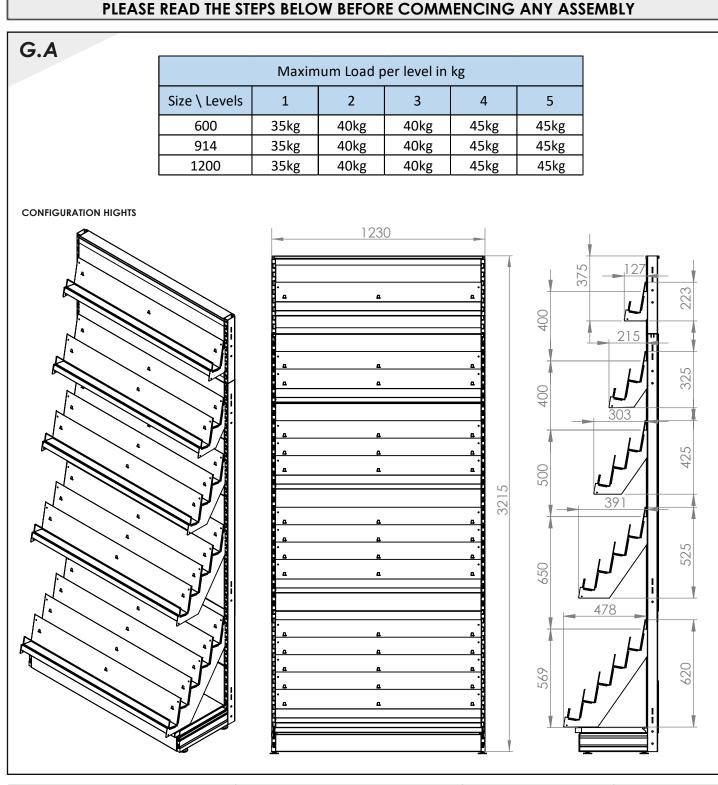

RATION

### IMPORTANT - FOR YOUR SAFETY

- Ensure that the floor space required for the installation is flat and level.
- Never use damaged parts.
- Test that the fixture is working properly before applying load.

#### STEPS

- 1) CONNECT BRACKETS (A) TO THE UPRIGHTS
- 2) FIT BASE SHELF (B) ONTO THE BRACKETS (A)
- 3) POSITION SHELF (C) BEHIND THE BASE SHELF (B) AND ONTO THE BRACKETS (A).
- 4) ENSURE THE FRONT OF **SHELF (C)** SLOTS INTO THE TABS ON THE REAR OF **BASE SHELF (B)**

| ΡΑ | RTS | LIST |
|----|-----|------|
|    |     |      |

| LETTER | DESCRIPTION        | QTY |
|--------|--------------------|-----|
| Α      | BRACKET            | 1   |
| В      | FRONT SHELF        | 1   |
| С      | MAIN SHELF         | 1   |
| D      | <b>RISER FRONT</b> | 1   |

### TOOLS REQUIRED

N/A



| MAY NOT BE<br>SHOWN OR<br>REPRODUCE<br>ANY OTHER<br>WITHOUS IN DETAIL | REPRODUCED BY                                          | WEIGHT LOAD RATINGS      | drawn by:<br>SI RETAIL   | SHEET No.: | 2/2 |
|-----------------------------------------------------------------------|--------------------------------------------------------|--------------------------|--------------------------|------------|-----|
|                                                                       | WITHOUT PRIOR<br>WRITTEN CONSENT<br>FROM SI RETAIL Pty | TITLE:<br>MAGAZINE SHELF | file name:<br>GD-V-XX-MG | REVISION:  | В   |