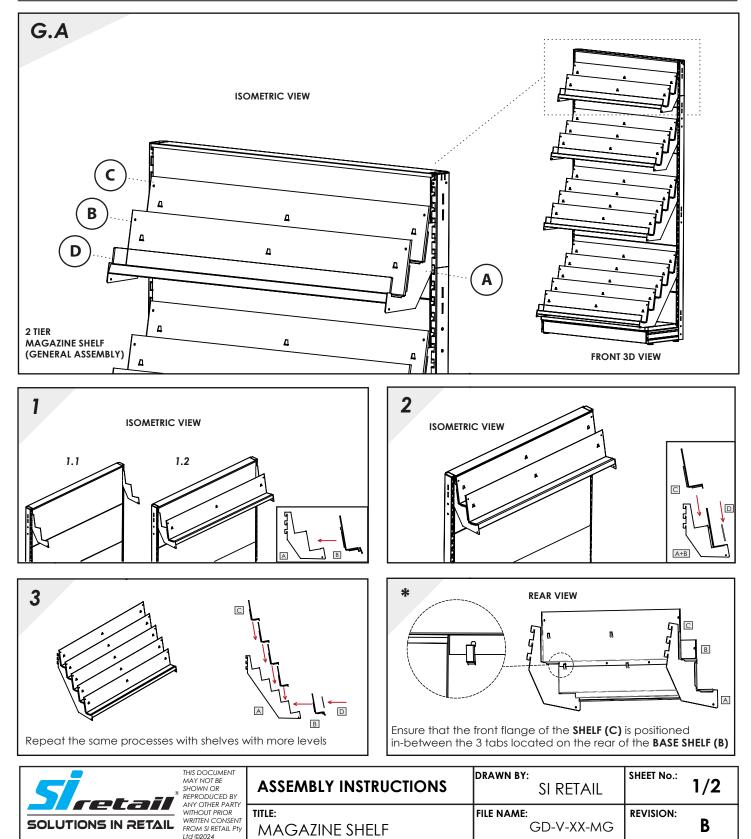

#### STEPS

- 1) CONNECT BRACKETS (A) TO THE UPRIGHTS
- 2) FIT BASE SHELF (B) ONTO THE BRACKETS (A)
- 3) POSITION SHELF (C) BEHIND THE BASE SHELF (B) AND ONTO THE BRACKETS (A).
- 4) ENSURE THE FRONT OF **SHELF (C)** SLOTS INTO THE TABS ON THE REAR OF **BASE SHELF (B)**

| LETTER | DESCRIPTION | QTY |
|--------|-------------|-----|
| Α      | BRACKET     | 1   |
| В      | FRONT SHELF | 1   |
| С      | MAIN SHELF  | 1   |
| D      | RISER FRONT | 1   |

| ΡΑ | RTS | LIST |
|----|-----|------|
|    |     |      |

| LETTER | DESCRIPTION        | QTY |
|--------|--------------------|-----|
| Α      | BRACKET            | 1   |
| В      | FRONT SHELF        | 1   |
| С      | MAIN SHELF         | 1   |
| D      | <b>RISER FRONT</b> | 1   |