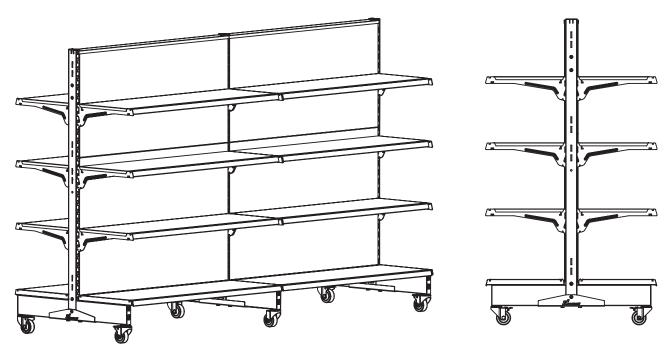

# **VERSA MOBILE KIT**

#### 2 Bay - Double side

| ITEM N. | DESCRIPTION PART            | QTY. |
|---------|-----------------------------|------|
| 1       | UPRIGHT                     | -    |
| 2       | FOOT                        | -    |
| 3       | TOP COVER - OPTIONAL        | -    |
| 4       | BASE SHELF                  | -    |
| 5       | FLAT PANEL                  | -    |
| 6       | TOP CAP                     | -    |
| 7       | TIE-BAR                     | -    |
| 8       | BRACKET JOIN BASE - END L/R | 2    |
| 9       | BRACKET JOIN BASE - MID     | 1    |
| 10      | CASTER - LOCK               | 2    |
| 11      | CASTER - UNLOCK             | 4    |
| 12      | M10x25mm HEX BOLT           | 6    |
| 13      | M8x50mm ALLEN BOLT          | 12   |
| 14      | NUT M8                      | 12   |