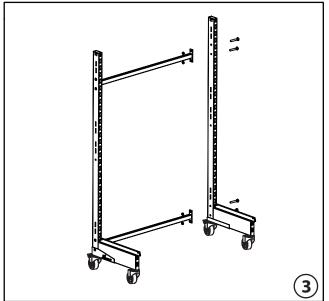

#### **End Bay**

| ITEM N. | DESCRIPTION PART          | QTY. |
|---------|---------------------------|------|
| 1       | UPRIGHT                   | -    |
| 2       | FOOT                      | -    |
| 3       | TOP COVER - OPTIONAL      | -    |
| 4       | BASE SHELF                | -    |
| 5       | FLAT PANEL                | -    |
| 6       | TOP CAP                   | -    |
| 7       | TIE-BAR                   | -    |
| 8       | BRACKET JOIN BASE - LEFT  | 1    |
| 9       | BRACKET JOIN BASE - RIGHT | 1    |
| 10      | CASTER - LOCK             | 2    |
| 11      | CASTER- UNLOCK            | 2    |
| 12      | M10x25mm HEX BOLT         | 2    |
| 13      | M8x50mm ALLEN BOLT        | 8    |
| 14      | NUT M8                    | 8    |

### 1 Bay - Double side

| ITEM N. | DESCRIPTION PART            | QTY. |
|---------|-----------------------------|------|
| 1       | UPRIGHT                     | -    |
| 2       | FOOT                        | -    |
| 3       | TOP COVER - OPTIONAL        | -    |
| 4       | BASE SHELF                  | -    |
| 5       | FLAT PANEL                  | -    |
| 6       | TOP CAP                     | -    |
| 7       | TIE-BAR                     | -    |
| 8       | BRACKET JOIN BASE - END L/R | 2    |
| 9       | CASTER - LOCK               | 2    |
| 10      | CASTER - UNLOCK             | 2    |
| 11      | M10x25mm HEX BOLT           | 4    |
| 12      | M8x50mm ALLEN BOLT          | 8    |
| 13      | NUT M8                      | 8    |