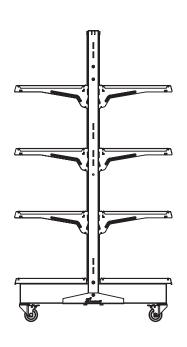

SA MOBILE KIT**

### 1 Bay - Double side

| ITEM N. | DESCRIPTION PART            | QTY. |
|---------|-----------------------------|------|
| 1       | UPRIGHT                     | -    |
| 2       | FOOT                        | -    |
| 3       | TOP COVER - OPTIONAL        | -    |
| 4       | BASE SHELF                  | -    |
| 5       | FLAT PANEL                  | -    |
| 6       | TOP CAP                     | -    |
| 7       | TIE-BAR                     | -    |
| 8       | BRACKET JOIN BASE - END L/R | 2    |
| 9       | CASTER - LOCK               | 2    |
| 10      | CASTER - UNLOCK             | 2    |
| 11      | M10x25mm HEX BOLT           | 4    |
| 12      | M8x50mm ALLEN BOLT          | 8    |
| 13      | NUT M8                      | 8    |

























# **VERSA MOBILE KIT**

#### 2 Bay - Double side

| ITEM N. | DESCRIPTION PART            | QTY. |
|---------|-----------------------------|------|
| 1       | UPRIGHT                     | -    |
| 2       | FOOT                        | -    |
| 3       | TOP COVER - OPTIONAL        | -    |
| 4       | BASE SHELF                  | -    |
| 5       | FLAT PANEL                  | -    |
| 6       | TOP CAP                     | -    |
| 7       | TIE-BAR                     | -    |
| 8       | BRACKET JOIN BASE - END L/R | 2    |
| 9       | BRACKET JOIN BASE - MID     | 1    |
| 10      | CASTER - LOCK               | 2    |
| 11      | CASTER - UNLOCK             | 4    |
| 12      | M10x25mm HEX BOLT           | 6    |
| 13      | M8x50mm ALLEN BOLT          | 12   |
| 14      | N