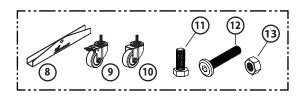

#### **End Bay**

| ITEM N. | DESCRIPTION PART          | QTY. |
|---------|---------------------------|------|
| 1       | UPRIGHT                   | -    |
| 2       | FOOT                      | -    |
| 3       | TOP COVER - OPTIONAL      | -    |
| 4       | BASE SHELF                | -    |
| 5       | FLAT PANEL                | -    |
| 6       | TOP CAP                   | -    |
| 7       | TIE-BAR                   | -    |
| 8       | BRACKET JOIN BASE - LEFT  | 1    |
| 9       | BRACKET JOIN BASE - RIGHT | 1    |
| 10      | CASTER - LOCK             | 2    |
| 11      | CASTER- UNLOCK            | 2    |
| 12      | M10x25mm HEX BOLT         | 2    |
| 13      | M8x50mm ALLEN BOLT        | 8    |
| 14      | NUT M8                    | 8    |

### 1 Bay - Double side

| ITEM N. | DESCRIPTION PART            | QTY. |
|---------|-----------------------------|------|
| 1       | UPRIGHT                     | -    |
| 2       | FOOT                        | -    |
| 3       | TOP COVER - OPTIONAL        | -    |
| 4       | BASE SHELF                  | -    |
| 5       | FLAT PANEL                  | -    |
| 6       | TOP CAP                     | -    |
| 7       | TIE-BAR                     | -    |
| 8       | BRACKET JOIN BASE - END L/R | 2    |
| 9       | CASTER - LOCK               | 2    |
| 10      | CASTER - UNLOCK             | 2    |
| 11      | M10x25mm HEX BOLT           | 4    |
| 12      | M8x50mm ALLEN BOLT          | 8    |
| 13      | NUT M8                      | 8    |

#### 2 Bay - Double side

| ITEM N. | DESCRIPTION PART            | QTY. |
|---------|-----------------------------|------|
| 1       | UPRIGHT                     | -    |
| 2       | FOOT                        | -    |
| 3       | TOP COVER - OPTIONAL        | -    |
| 4       | BASE SHELF                  | -    |
| 5       | FLAT PANEL                  | -    |
| 6       | TOP CAP                     | -    |
| 7       | TIE-BAR                     | -    |
| 8       | BRACKET JOIN BASE - END L/R | 2    |
| 9       | BRACKET JOIN BASE - MID     | 1    |
| 10      | CASTER - LOCK               | 2    |
| 11      | CASTER - UNLOCK             | 4    |
| 12      | M10x25mm HEX BOLT           | 6    |
| 13      | M8x50mm ALLEN BOLT          | 12   |
| 14      | NUT M8                      | 12   |