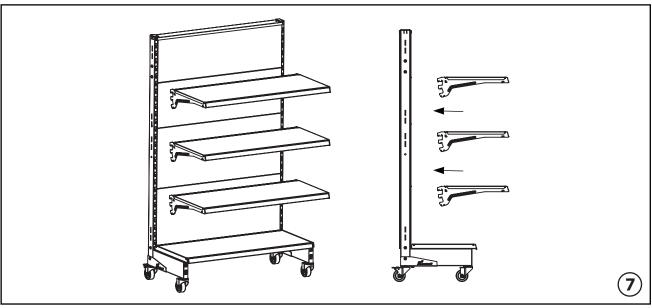

ILE KIT**

#### **End Bay**

| ITEM N. | DESCRIPTION PART          | QTY. |
|---------|---------------------------|------|
| 1       | UPRIGHT                   | -    |
| 2       | FOOT                      | -    |
| 3       | TOP COVER - OPTIONAL      | -    |
| 4       | BASE SHELF                | -    |
| 5       | FLAT PANEL                | -    |
| 6       | TOP CAP                   | -    |
| 7       | TIE-BAR                   | -    |
| 8       | BRACKET JOIN BASE - LEFT  | 1    |
| 9       | BRACKET JOIN BASE - RIGHT | 1    |
| 10      | CASTER - LOCK             | 2    |
| 11      | CASTER- UNLOCK            | 2    |
| 12      | M10x25mm HEX BOLT         | 2    |
| 13      | M8x50mm ALLEN BOLT        | 8    |
| 14      | NUT M8                    | 8    |

























## **VERSA MOBILE KIT**

### 1 Bay - Double side

| ITEM N. | DESCRIPTION PART            | QTY. |
|---------|-----------------------------|------|
| 1       | UPRIGHT                     | -    |
| 2       | FOOT                        | -    |
| 3       | TOP COVER - OPTIONAL        | -    |
| 4       | BASE SHELF                  | -    |
| 5       | FLAT PANEL                  | -    |
| 6       | TOP CAP                     | -    |
| 7       | TIE-BAR                     | -    |
| 8       | BRACKET JOIN BASE - END L/R | 2    |
| 9       | CASTER - LOCK               | 2    |
| 10      | CASTER - UNLOCK             | 2    |
| 11      | M10x25mm HEX BOLT           | 4    |
| 12      | M8x50mm ALLEN BOLT          | 8    |
| 13      | NUT M8                      | 8    |