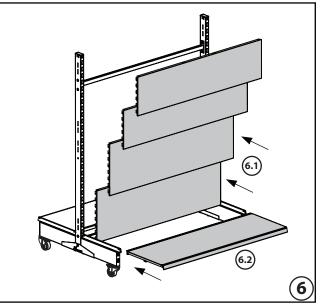

**VERSA MOBILE KIT**

### 1 Bay - Double side

| ITEM N. | DESCRIPTION PART            | QTY. |
|---------|-----------------------------|------|
| 1       | UPRIGHT                     | -    |
| 2       | FOOT                        | -    |
| 3       | TOP COVER - OPTIONAL        | -    |
| 4       | BASE SHELF                  | -    |
| 5       | FLAT PANEL                  | -    |
| 6       | TOP CAP                     | -    |
| 7       | TIE-BAR                     | -    |
| 8       | BRACKET JOIN BASE - END L/R | 2    |
| 9       | CASTER - LOCK               | 2    |
| 10      | CASTER - UNLOCK             | 2    |
| 11      | M10x25mm HEX BOLT           | 4    |
| 12      | M8x50mm ALLEN BOLT          | 8    |
| 13      | NUT M8                      | 8    |

























# **VERSA MOBILE KIT**

#### 2 Bay - Double side

| ITEM N. | DESCRIPTION PART            | QTY. |
|---------|-----------------------------|------|
| 1       | UPRIGHT                     | -    |
| 2       | FOOT                        | -    |
| 3       | TOP COVER - OPTIONAL        | -    |
| 4       | BASE SHELF                  | -    |
| 5       | FLAT PANEL                  | -    |
| 6       | TOP CAP                     | -    |
| 7       | TIE-BAR                     | -    |
| 8       | BRACKET JOIN BASE - END L/R | 2    |
| 9       | BRACKET JOIN BASE - MID     | 1    |
| 10      | CASTER - LOCK               | 2    |
| 11      | CASTER - UNLOCK             | 4    |
| 12      | M10x25mm HEX BOLT           | 6    |
| 13      | M8x50mm ALLEN BOLT          | 12   |
| 14