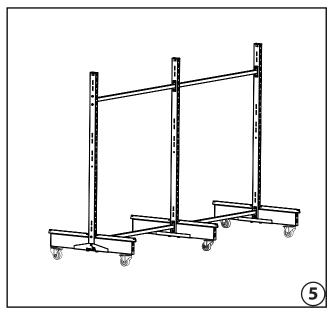

#### 2 Bay - Double side

| ITEM N. | DESCRIPTION PART            | QTY. |
|---------|-----------------------------|------|
| 1       | UPRIGHT                     | -    |
| 2       | FOOT                        | -    |
| 3       | TOP COVER - OPTIONAL        | -    |
| 4       | BASE SHELF                  | -    |
| 5       | FLAT PANEL                  | -    |
| 6       | TOP CAP                     | -    |
| 7       | TIE-BAR                     | -    |
| 8       | BRACKET JOIN BASE - END L/R | 2    |
| 9       | BRACKET JOIN BASE - MID     | 1    |
| 10      | CASTER - LOCK               | 2    |
| 11      | CASTER - UNLOCK             | 4    |
| 12      | M10x25mm HEX BOLT           | 6    |
| 13      | M8x50mm ALLEN BOLT          | 12   |
| 14      | NUT M8                      | 12   |