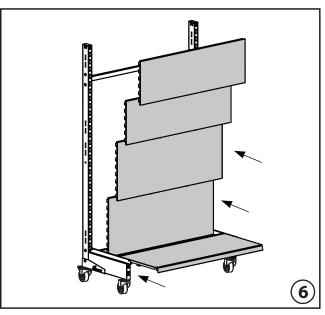

OBILE KIT**

#### **End Bay**

| ITEM N. | DESCRIPTION PART          | QTY. |
|---------|---------------------------|------|
| 1       | UPRIGHT                   | -    |
| 2       | FOOT                      | -    |
| 3       | TOP COVER - OPTIONAL      | -    |
| 4       | BASE SHELF                | -    |
| 5       | FLAT PANEL                | -    |
| 6       | TOP CAP                   | -    |
| 7       | TIE-BAR                   | -    |
| 8       | BRACKET JOIN BASE - LEFT  | 1    |
| 9       | BRACKET JOIN BASE - RIGHT | 1    |
| 10      | CASTER - LOCK             | 2    |
| 11      | CASTER- UNLOCK            | 2    |
| 12      | M10x25mm HEX BOLT         | 2    |
| 13      | M8x50mm ALLEN BOLT        | 8    |
| 14      | NUT M8                    | 8    |

























## **VERSA MOBILE KIT**

### 1 Bay - Double side

| ITEM N. | DESCRIPTION PART            | QTY. |
|---------|-----------------------------|------|
| 1       | UPRIGHT                     | -    |
| 2       | FOOT                        | -    |
| 3       | TOP COVER - OPTIONAL        | -    |
| 4       | BASE SHELF                  | -    |
| 5       | FLAT PANEL                  | -    |
| 6       | TOP CAP                     | -    |
| 7       | TIE-BAR                     | -    |
| 8       | BRACKET JOIN BASE - END L/R | 2    |
| 9       | CASTER - LOCK               | 2    |
| 10      | CASTER - UNLOCK             | 2    |
| 11      | M10x25mm HEX BOLT           | 4    |
| 12      | M8x50mm ALLEN BOLT          | 8    |
| 13      | NUT M8                      | 8    |