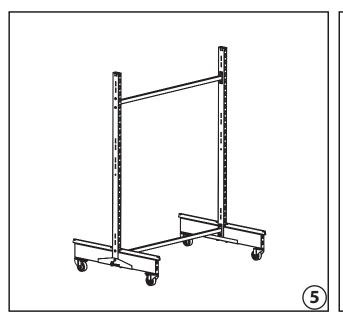

# **VERSA MOBILE KIT**

#### 2 Bay - Double side

| ITEM N. | DESCRIPTION PART            | QTY. |
|---------|-----------------------------|------|
| 1       | UPRIGHT                     | -    |
| 2       | FOOT                        | -    |
| 3       | TOP COVER - OPTIONAL        | -    |
| 4       | BASE SHELF                  | -    |
| 5       | FLAT PANEL                  | -    |
| 6       | TOP CAP                     | -    |
| 7       | TIE-BAR                     | -    |
| 8       | BRACKET JOIN BASE - END L/R | 2    |
| 9       | BRACKET JOIN BASE - MID     | 1    |
| 10      | CASTER - LOCK               | 2    |
| 11      | CASTER - UNLOCK             | 4    |
| 12      | M10x25mm HEX BOLT           | 6    |
| 13      | M8x50mm ALLEN BOLT          | 12   |
| 14      | NUT M8                      | 12   |