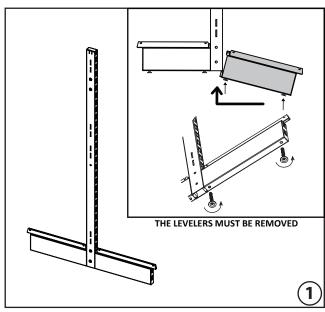

#### **End Bay**

| ITEM N. | DESCRIPTION PART          | QTY. |
|---------|---------------------------|------|
| 1       | UPRIGHT                   | -    |
| 2       | FOOT                      | -    |
| 3       | TOP COVER - OPTIONAL      | -    |
| 4       | BASE SHELF                | -    |
| 5       | FLAT PANEL                | -    |
| 6       | TOP CAP                   | -    |
| 7       | TIE-BAR                   | -    |
| 8       | BRACKET JOIN BASE - LEFT  | 1    |
| 9       | BRACKET JOIN BASE - RIGHT | 1    |
| 10      | CASTER - LOCK             | 2    |
| 11      | CASTER- UNLOCK            | 2    |
| 12      | M10x25mm HEX BOLT         | 2    |
| 13      | M8x50mm ALLEN BOLT        | 8    |
| 14      | NUT M8                    | 8    |

### 1 Bay - Double side

| ITEM N. | DESCRIPTION PART            | QTY. |
|---------|-----------------------------|------|
| 1       | UPRIGHT                     | -    |
| 2       | FOOT                        | -    |
| 3       | TOP COVER - OPTIONAL        | -    |
| 4       | BASE SHELF                  | -    |
| 5       | FLAT PANEL                  | -    |
| 6       | TOP CAP                     | -    |
| 7       | TIE-BAR                     | -    |
| 8       | BRACKET JOIN BASE - END L/R | 2    |
| 9       | CASTER - LOCK               | 2    |
| 10      | CASTER - UNLOCK             | 2    |
| 11      | M10x25mm HEX BOLT           | 4    |
| 12      | M8x50mm ALLEN BOLT          | 8    |
| 13      | NUT M8                      | 8    |

#### 2 Bay - Double side

| ITEM N. | DESCRIPTION PART            | QTY. |
|---------|-----------------------------|------|
| 1       | UPRIGHT                     | -    |
| 2       | FOOT                        | -    |
| 3       | TOP COVER - OPTIONAL        | -    |
| 4       | BASE SHELF                  | -    |
| 5       | FLAT PANEL                  | -    |
| 6       | TOP CAP                     | -    |
| 7       | TIE-BAR                     | -    |
| 8       | BRACKET JOIN BASE - END L/R | 2    |
| 9       | BRACKET JOIN BASE - MID     | 1    |
| 10      | CASTER - LOCK               | 2    |
| 11      | CASTER - UNLOCK             | 4    |
| 12      | M10x25mm HEX BOLT           | 6    |
| 13      | M8x50mm ALLEN BOLT          | 12   |
| 14      | NUT M8                      | 12   |