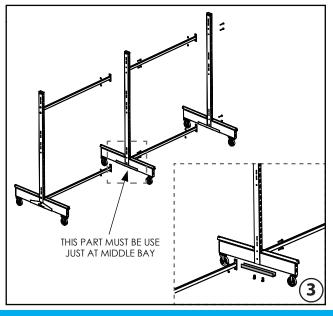

#### 2 Bay - Double side

| ITEM N. | DESCRIPTION PART            | QTY. |
|---------|-----------------------------|------|
| 1       | UPRIGHT                     | -    |
| 2       | FOOT                        | -    |
| 3       | TOP COVER - OPTIONAL        | -    |
| 4       | BASE SHELF                  | -    |
| 5       | FLAT PANEL                  | -    |
| 6       | TOP CAP                     | -    |
| 7       | TIE-BAR                     | -    |
| 8       | BRACKET JOIN BASE - END L/R | 2    |
| 9       | BRACKET JOIN BASE - MID     | 1    |
| 10      | CASTER - LOCK               | 2    |
| 11      | CASTER - UNLOCK             | 4    |
| 12      | M10x25mm HEX BOLT           | 6    |
| 13      | M8x50mm ALLEN BOLT          | 12   |
| 14      | NUT M8                      | 12   |