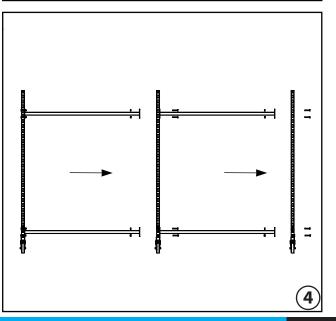

### 1 Bay - Double side

| ITEM N. | DESCRIPTION PART            | QTY. |
|---------|-----------------------------|------|
| 1       | UPRIGHT                     | -    |
| 2       | FOOT                        | -    |
| 3       | TOP COVER - OPTIONAL        | -    |
| 4       | BASE SHELF                  | -    |
| 5       | FLAT PANEL                  | -    |
| 6       | TOP CAP                     | -    |
| 7       | TIE-BAR                     | -    |
| 8       | BRACKET JOIN BASE - END L/R | 2    |
| 9       | CASTER - LOCK               | 2    |
| 10      | CASTER - UNLOCK             | 2    |
| 11      | M10x25mm HEX BOLT           | 4    |
| 12      | M8x50mm ALLEN BOLT          | 8    |
| 13      | NUT M8                      | 8    |