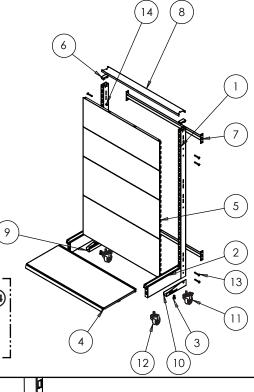

#### **End Bay**

| ITEM N. | DESCRIPTION PART          | QTY. |
|---------|---------------------------|------|
| 1       | UPRIGHT                   | -    |
| 2       | FOOT                      | -    |
| 3       | TOP COVER - OPTIONAL      | -    |
| 4       | BASE SHELF                | -    |
| 5       | FLAT PANEL                | -    |
| 6       | TOP CAP                   | -    |
| 7       | TIE-BAR                   | -    |
| 8       | BRACKET JOIN BASE - LEFT  | 1    |
| 9       | BRACKET JOIN BASE - RIGHT | 1    |
| 10      | CASTER - LOCK             | 2    |
| 11      | CASTER- UNLOCK            | 2    |
| 12      | M10x25mm HEX BOLT         | 2    |
| 13      | M8x50mm ALLEN BOLT        | 8    |
| 14      | NUT M8                    | 8    |