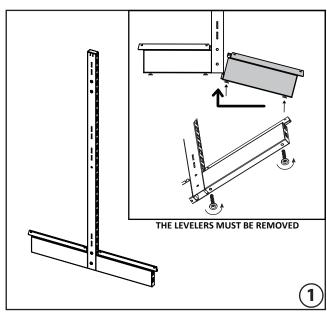

### 1 Bay - Double side

| ITEM N. | DESCRIPTION PART            | QTY. |
|---------|-----------------------------|------|
| 1       | UPRIGHT                     | -    |
| 2       | FOOT                        | -    |
| 3       | TOP COVER - OPTIONAL        | -    |
| 4       | BASE SHELF                  | -    |
| 5       | FLAT PANEL                  | -    |
| 6       | TOP CAP                     | -    |
| 7       | TIE-BAR                     | -    |
| 8       | BRACKET JOIN BASE - END L/R | 2    |
| 9       | CASTER - LOCK               | 2    |
| 10      | CASTER - UNLOCK             | 2    |
| 11      | M10x25mm HEX BOLT           | 4    |
| 12      | M8x50mm ALLEN BOLT          | 8    |
| 13      | NUT M8                      | 8    |