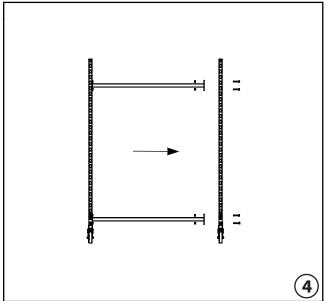

### 1 Bay - Double side

| ITEM N. | DESCRIPTION PART            | QTY. |
|---------|-----------------------------|------|
| 1       | UPRIGHT                     | -    |
| 2       | FOOT                        | -    |
| 3       | TOP COVER - OPTIONAL        | -    |
| 4       | BASE SHELF                  | -    |
| 5       | FLAT PANEL                  | -    |
| 6       | TOP CAP                     | -    |
| 7       | TIE-BAR                     | -    |
| 8       | BRACKET JOIN BASE - END L/R | 2    |
| 9       | CASTER - LOCK               | 2    |
| 10      | CASTER - UNLOCK             | 2    |
| 11      | M10x25mm HEX BOLT           | 4    |
| 12      | M8x50mm ALLEN BOLT          | 8    |
| 13      | NUT M8                      | 8    |