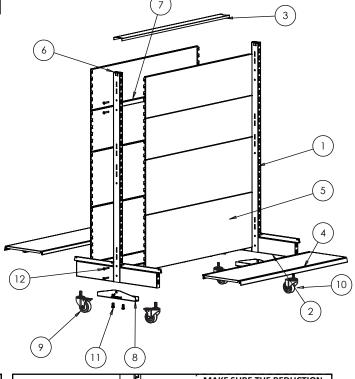

#### **End Bay**

| ITEM N. | DESCRIPTION PART          | QTY. |
|---------|---------------------------|------|
| 1       | UPRIGHT                   | -    |
| 2       | FOOT                      | -    |
| 3       | TOP COVER - OPTIONAL      | -    |
| 4       | BASE SHELF                | -    |
| 5       | FLAT PANEL                | -    |
| 6       | TOP CAP                   | -    |
| 7       | TIE-BAR                   | -    |
| 8       | BRACKET JOIN BASE - LEFT  | 1    |
| 9       | BRACKET JOIN BASE - RIGHT | 1    |
| 10      | CASTER - LOCK             | 2    |
| 11      | CASTER- UNLOCK            | 2    |
| 12      | M10x25mm HEX BOLT         | 2    |
| 13      | M8x50mm ALLEN BOLT        | 8    |
| 14      | NUT M8                    | 8    |

### 1 Bay - Double side

| ITEM N. | DESCRIPTION PART            | QTY. |
|---------|-----------------------------|------|
| 1       | UPRIGHT                     | -    |
| 2       | FOOT                        | -    |
| 3       | TOP COVER - OPTIONAL        | -    |
| 4       | BASE SHELF                  | -    |
| 5       | FLAT PANEL                  | -    |
| 6       | TOP CAP                     | -    |
| 7       | TIE-BAR                     | -    |
| 8       | BRACKET JOIN BASE - END L/R | 2    |
| 9       | CASTER - LOCK               | 2    |
| 10      | CASTER - UNLOCK             | 2    |
| 11      | M10x25mm HEX BOLT           | 4    |
| 12      | M8x50mm ALLEN BOLT          | 8    |
| 13      | NUT M8                      | 8    |

#### 2 Bay - Double side

| ITEM N. | DESCRIPTION PART            | QTY. |
|---------|-----------------------------|------|
| 1       | UPRIGHT                     | -    |
| 2       | FOOT                        | -    |
| 3       | TOP COVER - OPTIONAL        | -    |
| 4       | BASE SHELF                  | -    |
| 5       | FLAT PANEL                  | -    |
| 6       | TOP CAP                     | -    |
| 7       | TIE-BAR                     | -    |
| 8       | BRACKET JOIN BASE - END L/R | 2    |
| 9       | BRACKET JOIN BASE - MID     | 1    |
| 10      | CASTER - LOCK               | 2    |
| 11      | CASTER - UNLOCK             | 4    |
| 12      | M10x25mm HEX BOLT           | 6    |
| 13      | M8x50mm ALLEN BOLT          | 12   |
| 14      | NUT M8                      | 12   |