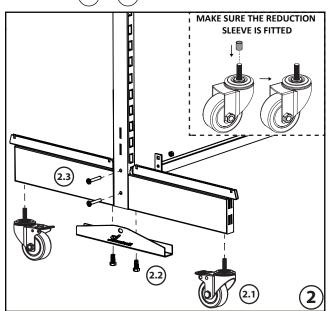

## **VERSA MOBILE KIT**

#### **End Bay**

| ITEM N. | DESCRIPTION PART          | QTY. |
|---------|---------------------------|------|
| 1       | UPRIGHT                   | -    |
| 2       | FOOT                      | -    |
| 3       | TOP COVER - OPTIONAL      | -    |
| 4       | BASE SHELF                | -    |
| 5       | FLAT PANEL                | -    |
| 6       | TOP CAP                   | -    |
| 7       | TIE-BAR                   | -    |
| 8       | BRACKET JOIN BASE - LEFT  | 1    |
| 9       | BRACKET JOIN BASE - RIGHT | 1    |
| 10      | CASTER - LOCK             | 2    |
| 11      | CASTER- UNLOCK            | 2    |
| 12      | M10x25mm HEX BOLT         | 2    |
| 13      | M8x50mm ALLEN BOLT        | 8    |
| 14      | NUT M8                    | 8    |