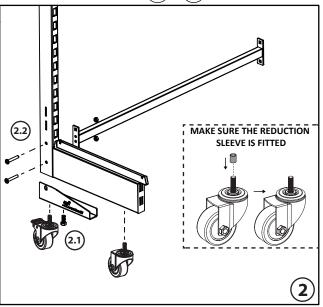

#### **End Bay**

| ITEM N. | DESCRIPTION PART          | QTY. |
|---------|---------------------------|------|
| 1       | UPRIGHT                   | -    |
| 2       | FOOT                      | -    |
| 3       | TOP COVER - OPTIONAL      | -    |
| 4       | BASE SHELF                | -    |
| 5       | FLAT PANEL                | -    |
| 6       | TOP CAP                   | -    |
| 7       | TIE-BAR                   | -    |
| 8       | BRACKET JOIN BASE - LEFT  | 1    |
| 9       | BRACKET JOIN BASE - RIGHT | 1    |
| 10      | CASTER - LOCK             | 2    |
| 11      | CASTER- UNLOCK            | 2    |
| 12      | M10x25mm HEX BOLT         | 2    |
| 13      | M8x50mm ALLEN BOLT        | 8    |
| 14      | NUT M8                    | 8    |