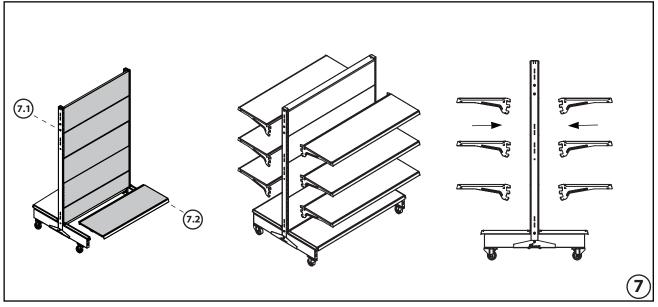

*VERSA MOBILE KIT**

### 1 Bay - Double side

| ITEM N. | DESCRIPTION PART            | QTY. |
|---------|-----------------------------|------|
| 1       | UPRIGHT                     | -    |
| 2       | FOOT                        | -    |
| 3       | TOP COVER - OPTIONAL        | -    |
| 4       | BASE SHELF                  | -    |
| 5       | FLAT PANEL                  | -    |
| 6       | TOP CAP                     | -    |
| 7       | TIE-BAR                     | -    |
| 8       | BRACKET JOIN BASE - END L/R | 2    |
| 9       | CASTER - LOCK               | 2    |
| 10      | CASTER - UNLOCK             | 2    |
| 11      | M10x25mm HEX BOLT           | 4    |
| 12      | M8x50mm ALLEN BOLT          | 8    |
| 13      | NUT M8                      | 8    |

























# **VERSA MOBILE KIT**

#### 2 Bay - Double side

| ITEM N. | DESCRIPTION PART            | QTY. |
|---------|-----------------------------|------|
| 1       | UPRIGHT                     | -    |
| 2       | FOOT                        | -    |
| 3       | TOP COVER - OPTIONAL        | -    |
| 4       | BASE SHELF                  | -    |
| 5       | FLAT PANEL                  | -    |
| 6       | TOP CAP                     | -    |
| 7       | TIE-BAR                     | -    |
| 8       | BRACKET JOIN BASE - END L/R | 2    |
| 9       | BRACKET JOIN BASE - MID     | 1    |
| 10      | CASTER - LOCK               | 2    |
| 11      | CASTER - UNLOCK             | 4    |
| 12      | M10x25mm HEX BOLT           | 6    |
| 13      | M8x50mm ALLEN BOLT          | 12   |
| 14