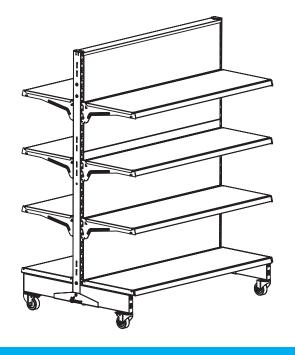

ERSA MOBILE KIT**

### 1 Bay - Double side

| ITEM N. | DESCRIPTION PART            | QTY. |
|---------|-----------------------------|------|
| 1       | UPRIGHT                     | -    |
| 2       | FOOT                        | -    |
| 3       | TOP COVER - OPTIONAL        | -    |
| 4       | BASE SHELF                  | -    |
| 5       | FLAT PANEL                  | -    |
| 6       | TOP CAP                     | -    |
| 7       | TIE-BAR                     | -    |
| 8       | BRACKET JOIN BASE - END L/R | 2    |
| 9       | CASTER - LOCK               | 2    |
| 10      | CASTER - UNLOCK             | 2    |
| 11      | M10x25mm HEX BOLT           | 4    |
| 12      | M8x50mm ALLEN BOLT          | 8    |
| 13      | NUT M8                      | 8    |

























# **VERSA MOBILE KIT**

#### 2 Bay - Double side

| ITEM N. | DESCRIPTION PART            | QTY. |
|---------|-----------------------------|------|
| 1       | UPRIGHT                     | -    |
| 2       | FOOT                        | -    |
| 3       | TOP COVER - OPTIONAL        | -    |
| 4       | BASE SHELF                  | -    |
| 5       | FLAT PANEL                  | -    |
| 6       | TOP CAP                     | -    |
| 7       | TIE-BAR                     | -    |
| 8       | BRACKET JOIN BASE - END L/R | 2    |
| 9       | BRACKET JOIN BASE - MID     | 1    |
| 10      | CASTER - LOCK               | 2    |
| 11      | CASTER - UNLOCK             | 4    |
| 12      | M10x25mm HEX BOLT           | 6    |
| 13      | M8x50mm ALLEN BOLT          | 12   |
| 14      |