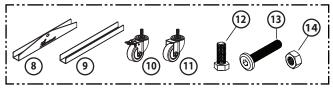

#### **End Bay**

| ITEM N. | DESCRIPTION PART          | QTY. |
|---------|---------------------------|------|
| 1       | UPRIGHT                   | -    |
| 2       | FOOT                      | -    |
| 3       | TOP COVER - OPTIONAL      | -    |
| 4       | BASE SHELF                | -    |
| 5       | FLAT PANEL                | -    |
| 6       | TOP CAP                   | -    |
| 7       | TIE-BAR                   | -    |
| 8       | BRACKET JOIN BASE - LEFT  | 1    |
| 9       | BRACKET JOIN BASE - RIGHT | 1    |
| 10      | CASTER - LOCK             | 2    |
| 11      | CASTER- UNLOCK            | 2    |
| 12      | M10x25mm HEX BOLT         | 2    |
| 13      | M8x50mm ALLEN BOLT        | 8    |
| 14      | NUT M8                    | 8    |