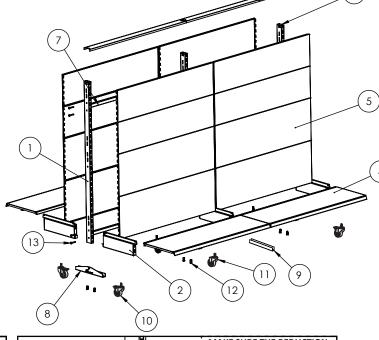

### 1 Bay - Double side

| ITEM N. | DESCRIPTION PART            | QTY. |
|---------|-----------------------------|------|
| 1       | UPRIGHT                     | -    |
| 2       | FOOT                        | -    |
| 3       | TOP COVER - OPTIONAL        | -    |
| 4       | BASE SHELF                  | -    |
| 5       | FLAT PANEL                  | -    |
| 6       | TOP CAP                     | -    |
| 7       | TIE-BAR                     | -    |
| 8       | BRACKET JOIN BASE - END L/R | 2    |
| 9       | CASTER - LOCK               | 2    |
| 10      | CASTER - UNLOCK             | 2    |
| 11      | M10x25mm HEX BOLT           | 4    |
| 12      | M8x50mm ALLEN BOLT          | 8    |
| 13      | NUT M8                      | 8    |