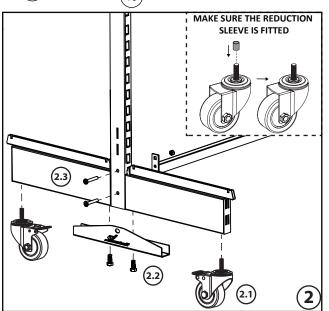

#### **End Bay**

| ITEM N. | DESCRIPTION PART          | QTY. |
|---------|---------------------------|------|
| 1       | UPRIGHT                   | -    |
| 2       | FOOT                      | -    |
| 3       | TOP COVER - OPTIONAL      | -    |
| 4       | BASE SHELF                | -    |
| 5       | FLAT PANEL                | -    |
| 6       | TOP CAP                   | -    |
| 7       | TIE-BAR                   | -    |
| 8       | BRACKET JOIN BASE - LEFT  | 1    |
| 9       | BRACKET JOIN BASE - RIGHT | 1    |
| 10      | CASTER - LOCK             | 2    |
| 11      | CASTER- UNLOCK            | 2    |
| 12      | M10x25mm HEX BOLT         | 2    |
| 13      | M8x50mm ALLEN BOLT        | 8    |
| 14      | NUT M8                    | 8    |