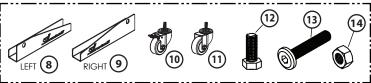

#### **End Bay**

| ITEM N. | DESCRIPTION PART          | QTY. |
|---------|---------------------------|------|
| 1       | UPRIGHT                   | -    |
| 2       | FOOT                      | -    |
| 3       | TOP COVER - OPTIONAL      | -    |
| 4       | BASE SHELF                | -    |
| 5       | FLAT PANEL                | -    |
| 6       | TOP CAP                   | -    |
| 7       | TIE-BAR                   | -    |
| 8       | BRACKET JOIN BASE - LEFT  | 1    |
| 9       | BRACKET JOIN BASE - RIGHT | 1    |
| 10      | CASTER - LOCK             | 2    |
| 11      | CASTER- UNLOCK            | 2    |
| 12      | M10x25mm HEX BOLT         | 2    |
| 13      | M8x50mm ALLEN BOLT        | 8    |
| 14      | NUT M8                    | 8    |