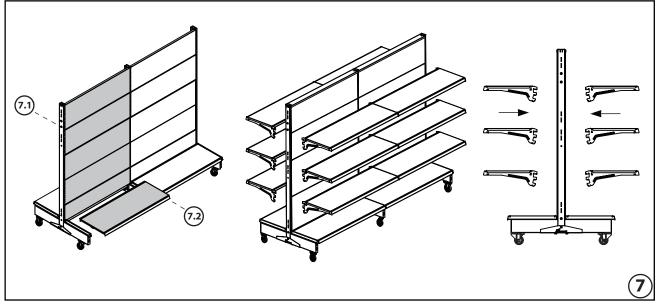

## **VERSA MOBILE KIT**

### 1 Bay - Double side

| ITEM N. | DESCRIPTION PART            | QTY. |
|---------|-----------------------------|------|
| 1       | UPRIGHT                     | -    |
| 2       | FOOT                        | -    |
| 3       | TOP COVER - OPTIONAL        | -    |
| 4       | BASE SHELF                  | -    |
| 5       | FLAT PANEL                  | -    |
| 6       | TOP CAP                     | -    |
| 7       | TIE-BAR                     | -    |
| 8       | BRACKET JOIN BASE - END L/R | 2    |
| 9       | CASTER - LOCK               | 2    |
| 10      | CASTER - UNLOCK             | 2    |
| 11      | M10x25mm HEX BOLT           | 4    |
| 12      | M8x50mm ALLEN BOLT          | 8    |
| 13      | NUT M8                      | 8    |