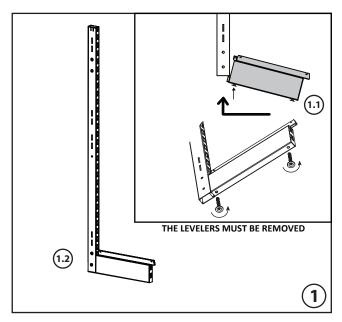

#### **End Bay**

| ITEM N. | DESCRIPTION PART          | QTY. |
|---------|---------------------------|------|
| 1       | UPRIGHT                   | -    |
| 2       | FOOT                      | -    |
| 3       | TOP COVER - OPTIONAL      | -    |
| 4       | BASE SHELF                | -    |
| 5       | FLAT PANEL                | -    |
| 6       | TOP CAP                   | -    |
| 7       | TIE-BAR                   | -    |
| 8       | BRACKET JOIN BASE - LEFT  | 1    |
| 9       | BRACKET JOIN BASE - RIGHT | 1    |
| 10      | CASTER - LOCK             | 2    |
| 11      | CASTER- UNLOCK            | 2    |
| 12      | M10x25mm HEX BOLT         | 2    |
| 13      | M8x50mm ALLEN BOLT        | 8    |
| 14      | NUT M8                    | 8    |