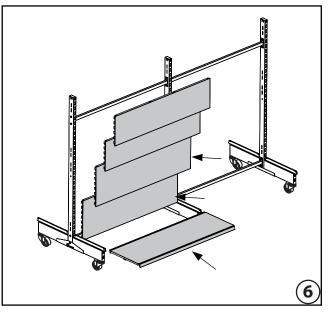

## **VERSA MOBILE KIT**

#### **End Bay**

| ITEM N. | DESCRIPTION PART          | QTY. |
|---------|---------------------------|------|
| 1       | UPRIGHT                   | -    |
| 2       | FOOT                      | -    |
| 3       | TOP COVER - OPTIONAL      | -    |
| 4       | BASE SHELF                | -    |
| 5       | FLAT PANEL                | -    |
| 6       | TOP CAP                   | -    |
| 7       | TIE-BAR                   | -    |
| 8       | BRACKET JOIN BASE - LEFT  | 1    |
| 9       | BRACKET JOIN BASE - RIGHT | 1    |
| 10      | CASTER - LOCK             | 2    |
| 11      | CASTER- UNLOCK            | 2    |
| 12      | M10x25mm HEX BOLT         | 2    |
| 13      | M8x50mm ALLEN BOLT        | 8    |
| 14      | NUT M8                    | 8    |