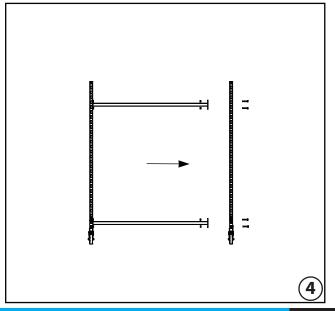

# **VERSA MOBILE KIT**

#### 2 Bay - Double side

| ITEM N. | DESCRIPTION PART            | QTY. |
|---------|-----------------------------|------|
| 1       | UPRIGHT                     | -    |
| 2       | FOOT                        | -    |
| 3       | TOP COVER - OPTIONAL        | -    |
| 4       | BASE SHELF                  | -    |
| 5       | FLAT PANEL                  | -    |
| 6       | TOP CAP                     | -    |
| 7       | TIE-BAR                     | -    |
| 8       | BRACKET JOIN BASE - END L/R | 2    |
| 9       | BRACKET JOIN BASE - MID     | 1    |
| 10      | CASTER - LOCK               | 2    |
| 11      | CASTER - UNLOCK             | 4    |
| 12      | M10x25mm HEX BOLT           | 6    |
| 13      | M8x50mm ALLEN BOLT          | 12   |
| 14      | NUT M8                      | 12   |