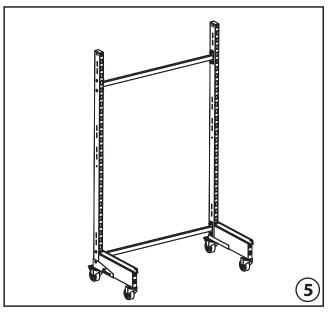

### 1 Bay - Double side

| ITEM N. | DESCRIPTION PART            | QTY. |
|---------|-----------------------------|------|
| 1       | UPRIGHT                     | -    |
| 2       | FOOT                        | -    |
| 3       | TOP COVER - OPTIONAL        | -    |
| 4       | BASE SHELF                  | -    |
| 5       | FLAT PANEL                  | -    |
| 6       | TOP CAP                     | -    |
| 7       | TIE-BAR                     | -    |
| 8       | BRACKET JOIN BASE - END L/R | 2    |
| 9       | CASTER - LOCK               | 2    |
| 10      | CASTER - UNLOCK             | 2    |
| 11      | M10x25mm HEX BOLT           | 4    |
| 12      | M8x50mm ALLEN BOLT          | 8    |
| 13      | NUT M8                      | 8    |

#### 2 Bay - Double side

| ITEM N. | DESCRIPTION PART            | QTY. |
|---------|-----------------------------|------|
| 1       | UPRIGHT                     | -    |
| 2       | FOOT                        | -    |
| 3       | TOP COVER - OPTIONAL        | -    |
| 4       | BASE SHELF                  | -    |
| 5       | FLAT PANEL                  | -    |
| 6       | TOP CAP                     | -    |
| 7       | TIE-BAR                     | -    |
| 8       | BRACKET JOIN BASE - END L/R | 2    |
| 9       | BRACKET JOIN BASE - MID     | 1    |
| 10      | CASTER - LOCK               | 2    |
| 11      | CASTER - UNLOCK             | 4    |
| 12      | M10x25mm HEX BOLT           | 6    |
| 13      | M8x50mm ALLEN BOLT          | 12   |
| 14      | NUT M8                      | 12   |