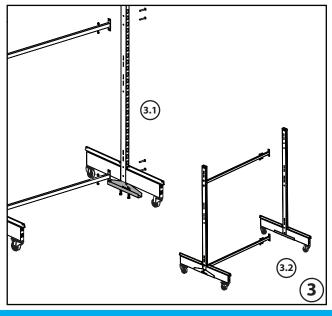

## **VERSA MOBILE KIT**

### 1 Bay - Double side

| ITEM N. | DESCRIPTION PART            | QTY. |
|---------|-----------------------------|------|
| 1       | UPRIGHT                     | -    |
| 2       | FOOT                        | -    |
| 3       | TOP COVER - OPTIONAL        | -    |
| 4       | BASE SHELF                  | -    |
| 5       | FLAT PANEL                  | -    |
| 6       | TOP CAP                     | -    |
| 7       | TIE-BAR                     | -    |
| 8       | BRACKET JOIN BASE - END L/R | 2    |
| 9       | CASTER - LOCK               | 2    |
| 10      | CASTER - UNLOCK             | 2    |
| 11      | M10x25mm HEX BOLT           | 4    |
| 12      | M8x50mm ALLEN BOLT          | 8    |
| 13      | NUT M8                      | 8    |